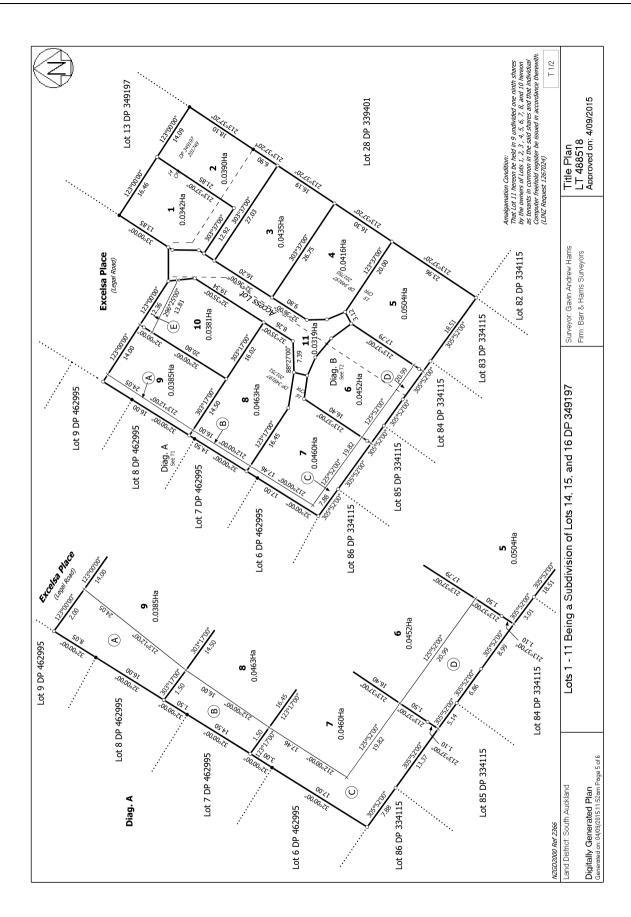

| Estate                   | Fee Simple - 1/9 share         |  |
|--------------------------|--------------------------------|--|
| Area                     | 319 square metres more or less |  |
| Legal Description        | Lot 11 Deposited Plan 488518   |  |
| <b>Registered Owners</b> |                                |  |
|                          |                                |  |